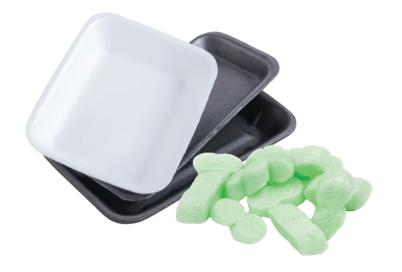

## GENERALWASTE

Foam and polystyrene packaging

Plastic bags, wrappers and soft plastics\*

We can all prevent waste in the first place by using reusable items instead of disposable. Or check for soft plastic recycling options.