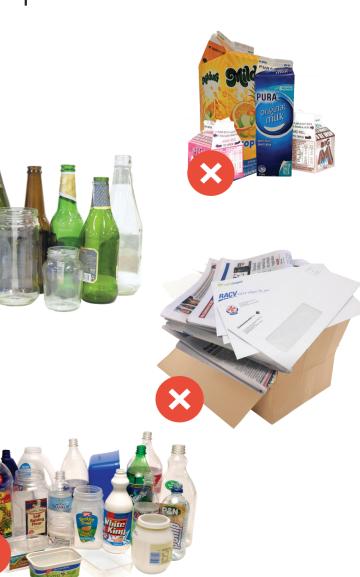

## GENERALWASTE





Foam and polystyrene packaging





Plastic bags, wrappers and soft plastics\*

We can all prevent waste in the first place by using reusable items instead of disposable. Or check for soft plastic recycling options.









All takeaway coffee cups and lids



Disposable cutlery and plates (any material)



**Items not** accepted



No electronics or batteries





No hard rubbish

## Yes please

- Compostable packaging
- Kitty litter
- Pet waste
- All food waste
- Empty aerosol cans
- Tea bags



- Long-life cartons
- Broken ceramics, mugs and drinking glasses
- Plastic lids
- Clothes and fabric\*
- Coffee pods\*
- Pots and pans\*

\*Check for recycling, reuse or donation options

## No thanks