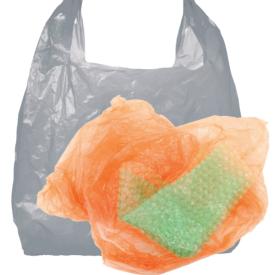

## GENERALWASTE

Foam and polystyrene packaging

Plastic bags, wrappers and soft plastics\*

We can all prevent waste in the first place by using reusable items instead of disposable. Or check for soft plastic recycling options.