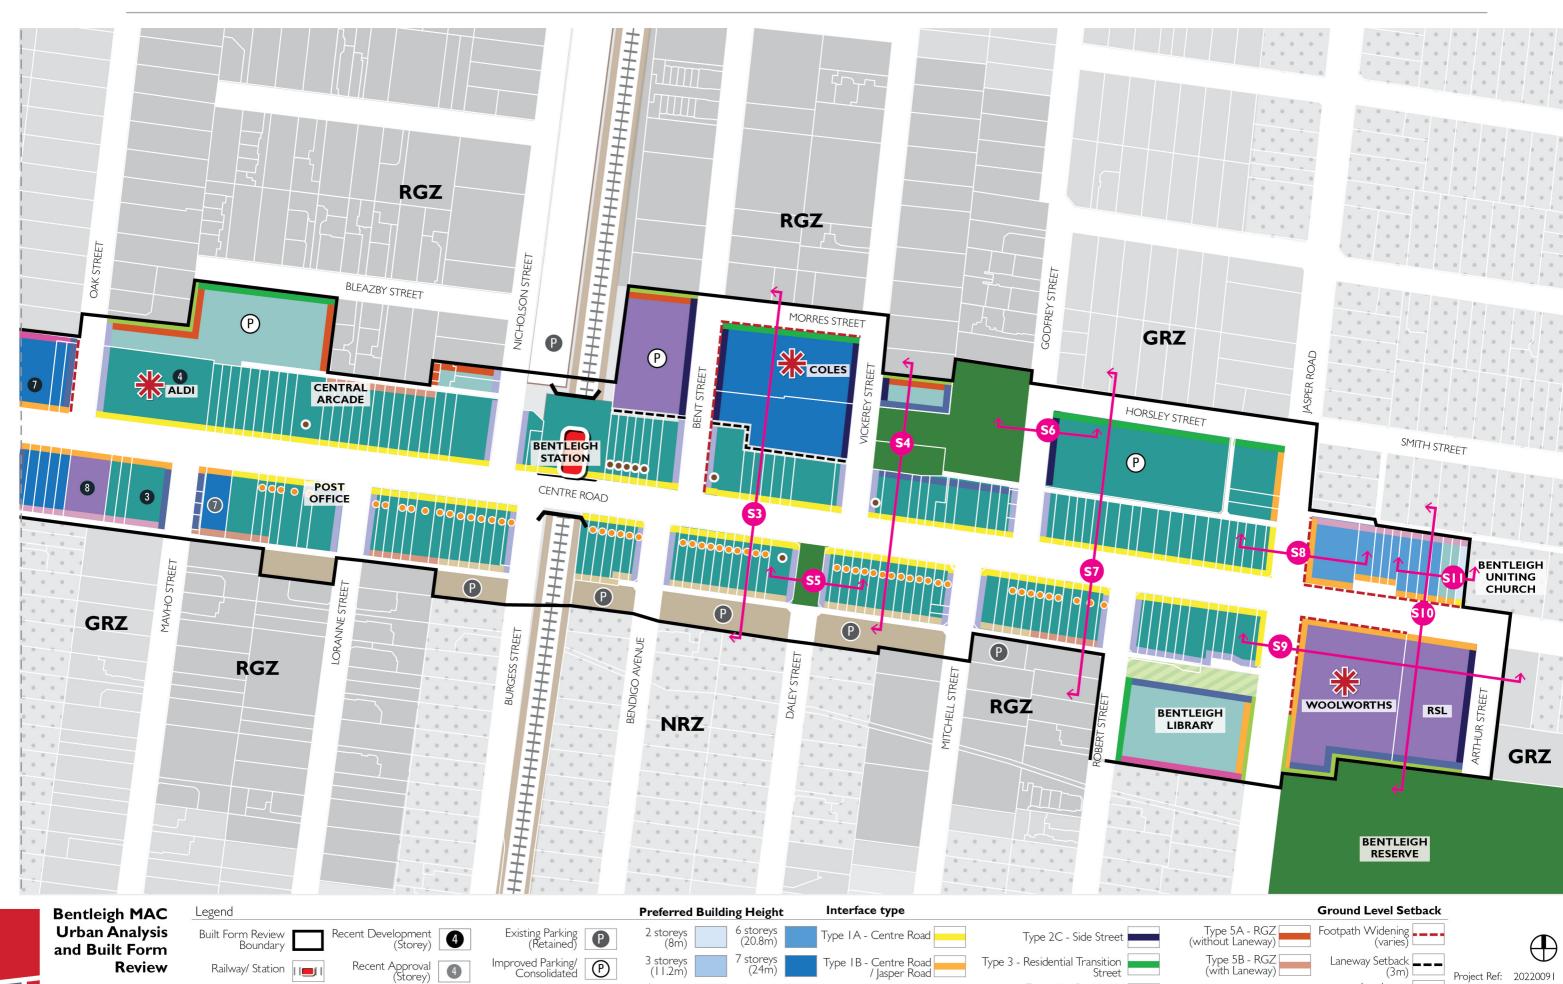

hansen

Review

Controls 1/2

Figure 79: Built Form

Railway/ Station

Key Open Space

Open Space

Recent Approval (Storey) Significant heritage building

Contributory

placé

Type 4A - Residential (NRZ/GRZ - no laneway) Type 4B - Residential (NRZ/GRZ - with laneway)

Type 5B - RGZ (with Laneway) Type 5C - PUZ and car parking

Project Ref: Dwg No.: Date:

2022009 I UDD-001 2250 @A3 30.09.22

hansen

Review

Built Form Controls 1/2 Key Open Space

New Public

Open Space

heritage building

Contributory

place

Anchor Retail

Surface Parking/

4 storeys (14.4m) 5 storeys

(17.6m)

ype IB - Centre Road / Jasper Road Type 2A - Side Street

Type 2B - Side Street

Type 4A - Residential (NRZ/GRZ - no laneway)

Type 4B - Residential (NRZ/GRZ - with laneway)

Type 5B - RGZ (with Laneway) Type 5C - PUZ and car parking

Landscape Setback (5m)

Project Ref: Dwg No.: Date: Revision:

2022009 I UDD-001 2250 @A3 30.09.22