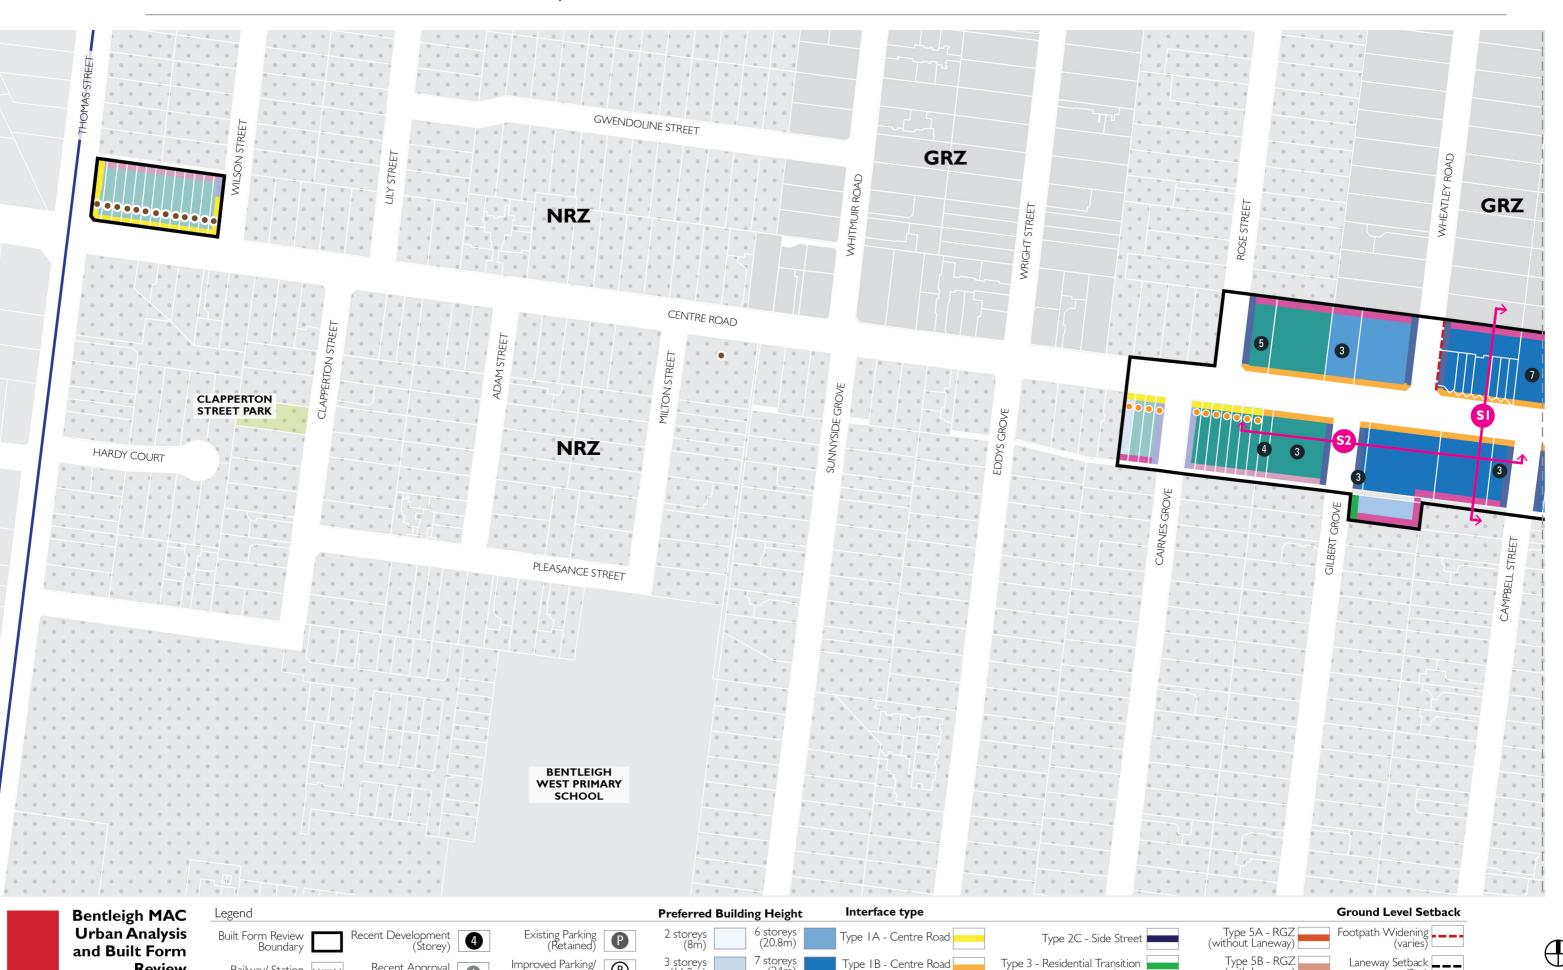

hansen

Review

Controls 1/2

Figure 79: Built Form

Railway/ Station

Key Open Space

Open Space

Recent Approval (Storey) Significant heritage building

Contributory

placé

Type 4A - Residential (NRZ/GRZ - no laneway) Type 4B - Residential (NRZ/GRZ - with laneway)

Type 5B - RGZ (with Laneway) Type 5C - PUZ and car parking

Project Ref: Dwg No.: Date:

2022009 I UDD-001 2250 @A3 30.09.22