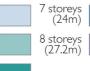

Anchor Retail

Surface Parking/

4 storeys (14.4m) 5 storeys

(17.6m)

ype IB - Centre Road / Jasper Road Type 2A - Side Street

Type 2B - Side Street

Type 4A - Residential (NRZ/GRZ - no laneway)

Type 4B - Residential (NRZ/GRZ - with laneway)