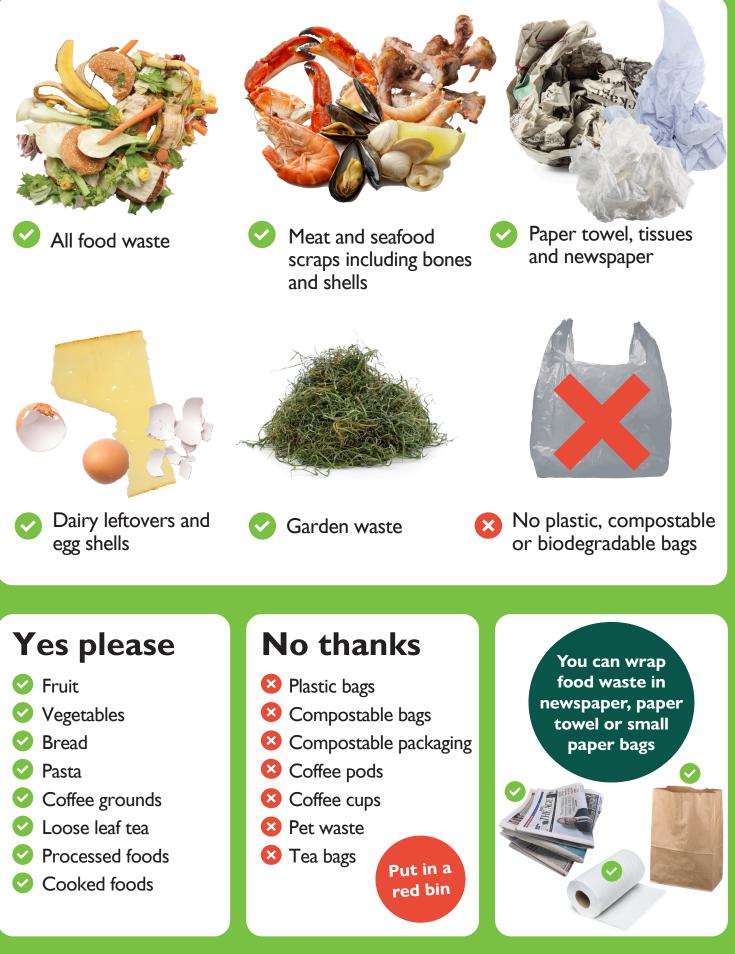

### No thanks

- 😣 All food waste
- Meat and bones
- 😣 Dairy products
- Paper towel

- 😣 Plastic containers
- 🔇 Glass bottles
- 😢 Glass jars
- 😢 Metal lids
- 😢 Aluminium and tin
- 😢 Cardboard

😢 Paper

Put in a yellow bin

### Yes please

- Compostable packaging
- 📀 Tea bags
- Coffee pods
- Aerosol cans
- Long-life cartons
- 📀 Tetra paks
- Plastic bottle lids
- 📀 Kitty litter
- Fabric and clothing