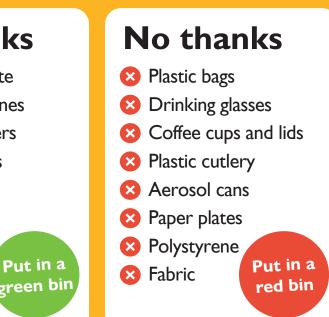

### No thanks

- 😣 All food waste
- Meat and bones
- 😣 Dairy products
- Paper towel

- 😣 Plastic containers
- 🔇 Glass bottles
- 😢 Glass jars
- 😢 Metal lids
- 😢 Aluminium and tin
- 😢 Cardboard

😢 Paper

Put in a yellow bin