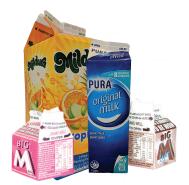

#### This bin is collected fortnightly

Cardboard, paper, newspaper and envelopes

Empty plastic bottles, containers and container lids (plastic bottle lids go in red bin)

Cartons (not long-life)

Aluminium and tin cans