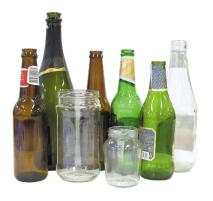

😣 Dairy products
- Paper towel





- 😣 Plastic containers
- 🔇 Glass bottles
- 😢 Glass jars
- 😢 Metal lids
- 😢 Aluminium and tin
- 😢 Cardboard

😢 Paper

Put in a yellow bin

Bentleigh. Bentleigh East. Brighton East. Carnegie. Caulfield. Elsternwick. Gardenvale. Glen Huntly. McKinnon. Murrumbeena. Ormond. St Kilda East.



## **GREEN BIN** FOOD AND GARDEN WASTE

This bin is collected weekly



Bentleigh. Bentleigh East. Brighton East. Carnegie. Caulfield. Elsternwick. Gardenvale. Glen Huntly. McKinnon. Murrumbeena. Ormond. St Kilda East



# YELLOW BIN RECYCLING

#### This bin is collected fortnightly



Cardboard, paper, newspaper and envelopes



Empty plastic bottles, containers and container lids (plastic bottle lids go in red bin)



Cartons (not long-life)



Aluminium and tin cans



Glass bottles, jars and metal lids (empty and lids separated)





#### Yes please

- Cardboard
- 📀 Newspaper
- Oamaged books
- Magazines
- Aluminium foil
- Metal lids

- No thanks
- 😣 All food waste
- Meat and bones
- 😢 Dairy leftovers
- Paper towels
- 😢 Tissues



Bentleigh. Bentleigh East. Brighton East. Carnegie. Caulfield. Elsternwick. Gardenvale. Glen Huntly. McKinnon. Murrumbeena. Ormond. St Kilda East