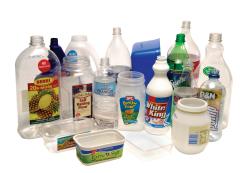

#### This bin is collected fortnightly

Cardboard, paper, newspaper and envelopes

Empty plastic bottles, containers and container lids (plastic bottle lids go in red bin)

Cartons (not long-life)

Aluminium and tin cans