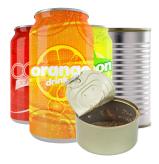

#### This bin is collected fortnightly

Cardboard, paper, newspaper and envelopes

Empty plastic bottles, containers and container lids (plastic bottle lids go in red bin)

Cartons (not long-life)

Aluminium and tin cans