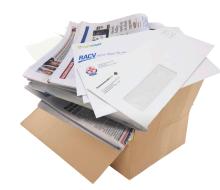

#### This bin is collected fortnightly

Cardboard, paper, newspaper and envelopes

Empty plastic bottles, containers and container lids (plastic bottle lids go in red bin)

Cartons (not long-life)

Aluminium and tin cans

#### Yes please

- Cardboard
- 📀 Newspaper
- Oamaged books
- Magazines
- Aluminium foil
- Metal lids

- No thanks
- 😣 All food waste
- Meat and bones
- 😢 Dairy leftovers
- Paper towels
- 😢 Tissues

Bentleigh. Bentleigh East. Brighton East. Carnegie. Caulfield. Elsternwick. Gardenvale. Glen Huntly. McKinnon. Murrumbeena. Ormond. St Kilda East