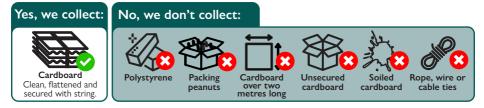

## **Bulk cardboard**

#### Dedicated collection for excess cardboard boxes.

Each collection can be up to three cubic metres in size. Before booking a collection, investigate options for reuse.