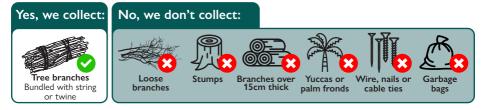

# **Bundled branches**

#### Dedicated collection for tree branches.

Each branch collection can be up to three cubic metres (or 20 bundles) in size. All branches must be tied. Leaves and small twigs can go into your green waste bin.