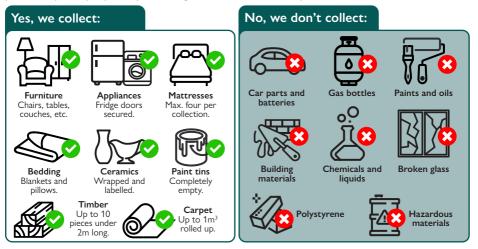

# Step by step guide:

- Check if your items can be repaired or reused.
  Only some items can be recycled through booked collections.
- Confirm your items meet our guidelines.

  Bookings with ineligible items can't be collected.

  Check our summary on the other side of this card or visit our website for the full guide.
- Book online or by phone.
  Book online via www.gleneira.vic.gov.au/booked-collection or call us on 03 9524 3333.
- Present your items on the nature strip. Place your items out the night before collection day.

## Hard rubbish

## Collection of large, household rubbish.

Each collection can be up to four cubic metres. Items must be under two metres long and portable by two people. Repair damaged items and donate any items in workable condition.