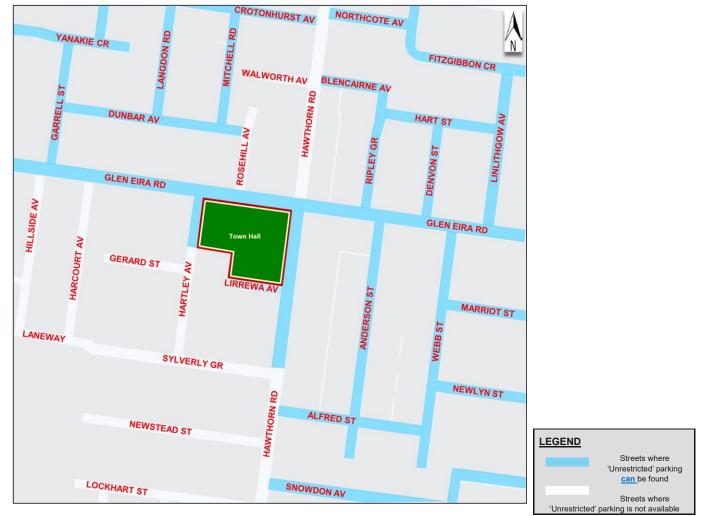

City of GLEN

EIRA

There are streets around Town Hall that has unrestricted parking. See map below.

As you can see from the map, many of the streets are only a short walk away. However, this map is just a guide and the onus remains on visitors to ensure they're parked legally and safely.