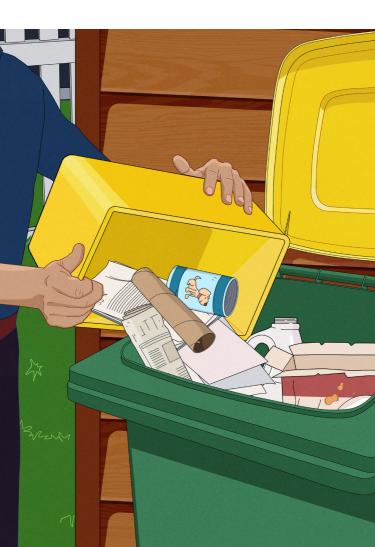

## Keep your recycling loose.

## ltems in bags can't be recycled.

When your recycling goes in the bin loose, it can be turned into new things like bottles and cans.

If you put bagged recycling into the bin, it can't be recycled. This means the hard work you put into sorting your recycling is wasted.

Never put your recycling inside plastic bags or garbage bags.

Try collecting your recycling in a tub or container instead of a bag. Empty the contents of the tub into your recycling bin so that all items go in separately.