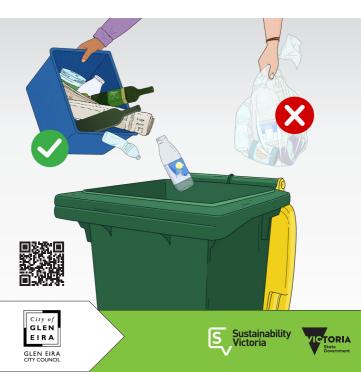

## Keep your recycling loose.

## ltems in bags can't be recycled.

When your recycling goes in the bin loose, it can be turned into new things like bottles and cans.

If you put bagged recycling into the bin, it can't be recycled. This means the hard work you put into sorting your recycling is wasted.

Never put your recycling inside plastic bags or garbage bags.

Try collecting your recycling in a tub or container instead of a bag. Empty the contents of the tub into your recycling bin so that all items go in separately.